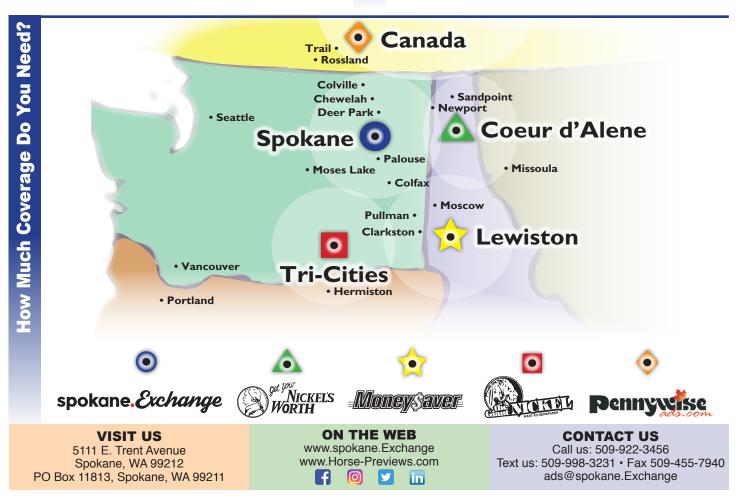

## Why The Exchange Works For You...

We're the local source for all things for the home. With over 80,750 weekly readers in print and online, *the Exchange* boasts a growing and dedicated readership. 69% keep the paper for over four days and use it regularly. Consumers pick up *the Exchange* to shop. The mean annual income of our readers lies between \$50,000-\$99,999. Statistics show 74% of our readers have gone to college, meaning our readers are mature, educated and have disposable income.

#### Zone Ads

Display and Classified Ads can be placed for Local, Regional and Pacific Northwest distribution. Mechanical requirements and deadlines may vary.